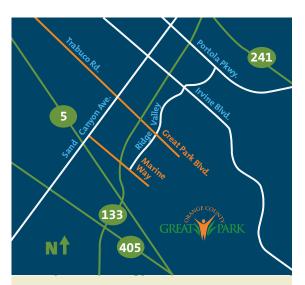

## **Driving Directions**

The Orange County Great Park is located at 8000 Great Park Blvd., Irvine. The Great Park is growing, and many GPS systems, online maps, or directions other than those provided on this website are not reliable. Please reference the directions and map below.

### 5 North

Exit Sand Canyon Avenue and turn Right Turn Right at Marine Way Turn Left at Ridge Valley Turn Right at Great Park Blvd. Follow the road signs to Parking

## 5 South

Exit Sand Canyon Avenue and turn Left Turn Right at Marine Way Turn Left at Ridge Valley Turn Right at Great Park Blvd. Follow the road signs to Parking

#### 405 North

Exit Sand Canyon Avenue and turn Right Turn Right at Marine Way Turn Left at Ridge Valley Turn Right at Great Park Blvd. Follow the road signs to Parking

#### 405 South

Exit Sand Canyon Avenue and turn Left Turn Right at Marine Way Turn Left at Ridge Valley Turn Right at Great Park Blvd. Follow the road signs to Parking