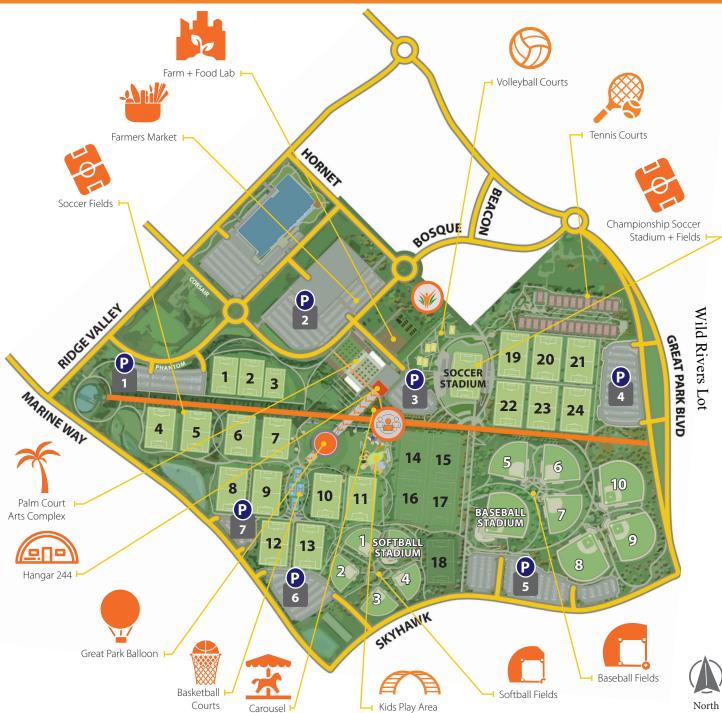

## **Orange County Great Park**

Entry points at Marine Way, Trabuco/Great Park Blvd. and Ridge Valley

#### Legend

Open Access Roads

Parking Lots

Visitors Center

**Operations Office** 

Timeline

#### **Please Note:**

- The Great Park is growing! Please check ocgp.org/maps for the latest information.
- Some park roads may be re-routed temporarily during construction. Please follow posted signs within the park.

# **Parking Guide**

# **LOT 1**Ridge Valley > Phantom

Soccer Fields 1–7
Timeline (Start)

**Reflecting Ponds** 

Kaiser Path

#### LOT 2

Ridge Valley > Phantom or Hornet

**Palm Court Arts Complex** 

Great Park Gallery

**Artist Studios** 

Hangar 244

Farmers Market (Sundays)

Farm + Food Lab

Operations Office

#### LOT 3

**Great Park Blvd. > Bosque** 

**Championship Soccer Stadium** 

**Great Park Balloon** 

Carousel

**Visitors Center** 

**Volleyball Courts** 

Heritage & Aviation Exhibition

Kids Play Area

#### LOT 4

**Great Park Blvd. or Marine Way** 

**Tennis Courts** 

Soccer Fields 19-24

#### LOT 5

**Great Park Blvd. > Skyhawk** 

Soccer Fields 14–18

**Baseball Fields** 

Softball Fields

**Baseball Stadium** 

Softball Stadium

# P 7

**LOT 6 & 7** 

**Marine Way or Skyhawk** 

Soccer Fields 8–13

**Basketball Courts** 

**Softball Fields** 