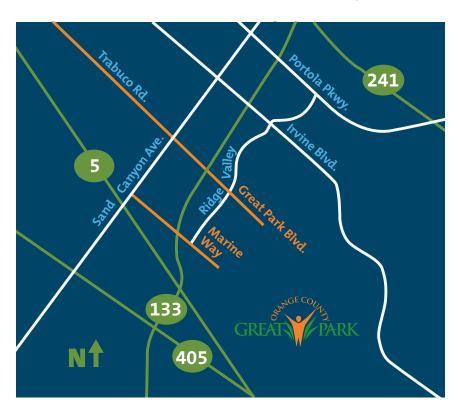

## **Driving Directions**

The Orange County Great Park is located at 8000 Great Park Blvd., Irvine. The Great Park is growing, and many GPS systems, online maps, or directions other than those provided on this website are not reliable. Please reference the directions and map below.

### 5 North

Exit Sand Canyon Avenue and turn Right Turn Right at Marine Way Turn Left at Ridge Valley Turn Right at Great Park Blvd. Follow the road signs to Parking

## 5 South

Exit Sand Canyon Avenue and turn Left Turn Right at Marine Way Turn Left at Ridge Valley Turn Right at Great Park Blvd. Follow the road signs to Parking

#### 405 North

Exit Sand Canyon Avenue and turn Right Turn Right at Marine Way Turn Left at Ridge Valley Turn Right at Great Park Blvd. Follow the road signs to Parking

#### 405 South

Exit Sand Canyon Avenue and turn Left Turn Right at Marine Way Turn Left at Ridge Valley Turn Right at Great Park Blvd. Follow the road signs to Parking